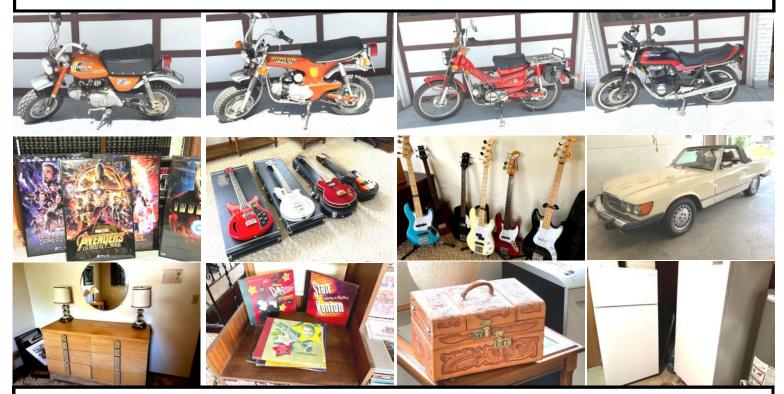

*Fun Live Estate Auction! Mercedes, Honda Trail Bikes, Vintage Collectibles, Bass Guitars!* <u>MERCEDES</u>: 1977 450 SL Convertible w/Hard Top, Odometer Reads: 045,473, Exc. Condition!

VINTAGE HONDA MOTORCYCLE COLLECTION: 1978 Honda CB450 T Hawk with only 1,977 Miles! 1979 Trail 90 Only 121 Miles! 1972 Trail 70, and a very nice Z50!

**TOOLS:** Craftsman Tool Chest, Floor Stand Grinder, Hand Tools, Wheel Barrow, Power Tools, Tap & Die Set. **NEW IN BOX FISHING REELS:** Garcia Model: ABV 505, 300, 302, 402, 620, 622, 624. Zebco Cardinal: 4, 7, 6, Scientific Angler: (2) System 4's, (2) System 8's. **SPORTING:** Ponsness Warren Model 8008 Size O Matic Progressive Shotgun Shell Reloader, Rifle Dies, Powder, Fishing Tackle, Fencing Helmet, Leather Belts/Holsters, Gun Safes (Need Repair), Billiard Table. **NIKON CAMERA GEAR:** Nikon 34mm with (4) Lenses. **VINTAGE/COLLECTIBLES:** Sears Girls Spyder 500 Banana Seat Bike, Motobecane Bike, Ridgeway Grandfather Clock, Exotic Leather Cowboy Boots, Stetson, Clothing, Technics Turntable, 40's-70's Records: Beatles, Tom Dorsey, Tom Jones, (7) Marvel Avengers Movie Posters, Pen Collection, Ladies Vintage Western Tooled Train Case, Leather Bound Books, Vintage Barware. **FREEZER/REFRIG:** Upright Frigidaire Freezer, Sears Refrigerator. **MCM FURNITURE:** MCM Dressers, Lamps. **BASS GUITARS:** Squier Bronco, (2) SX Custom Vintage Series, Gretsch Electromatic, SX VTG Custom, Ibanex Gio, Univox, Epiphone Allen Woody Signature, Airline, Eastwood....and **MUCH MORE!** 